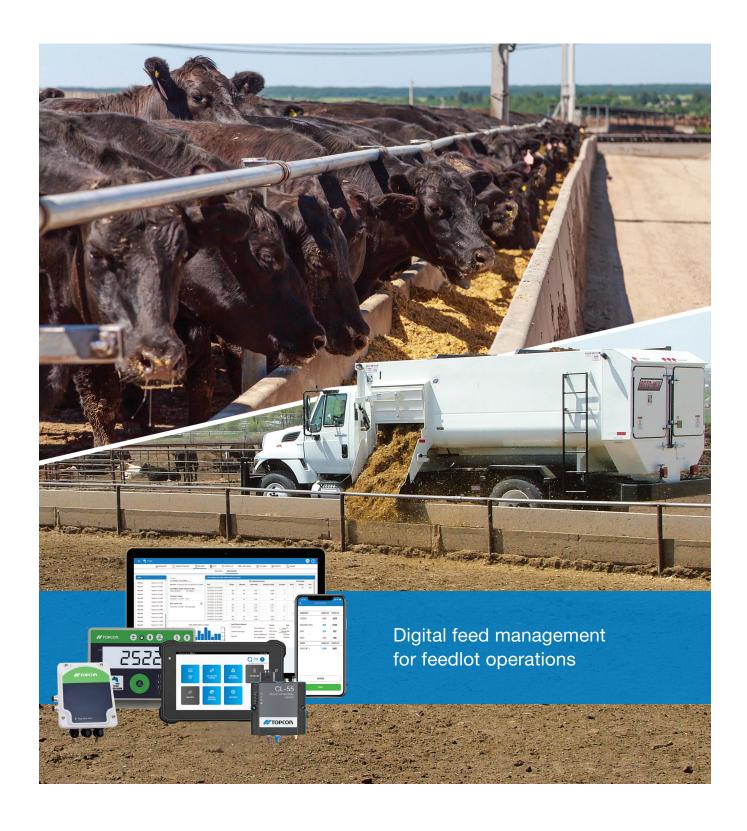

# Reduce costs. Fine-tune performance.

Cloud based feed management software (TAP FEED Feedlot)

## TAP FEED Feedlot

Valuable for any feedlot operation who needs to track feed or other costs by Lot or by Owner. Easily manages ingredients, recipes, animal pen movements, bunk scores and operators. Efficiently create and export comprehensive reports that include operator accuracy, commodity usage and lot closeout summaries.

### **TAP FEED App**

Easy to use with relevant features for feed management, the App is free with the latest lineup of Bluetooth® Topcon/Digi-Star displays and weigh convertors – enabling an organic transition into feed management software.

### **Feed Mixer Weighing**

After determining the feed plan or TMR, loading is the next step in managing inputs, improving efficiency, optimization, and enabling performance tracking. Topcon feed mixer weighing, comprising Digi-Star product line indicators, convertors and load cells, ensures accurate execution and logging. Our solutions also offer a mobile app as an additional display (CabControl or TAP FEED) and a connection point to feed management software (TAP FEED).